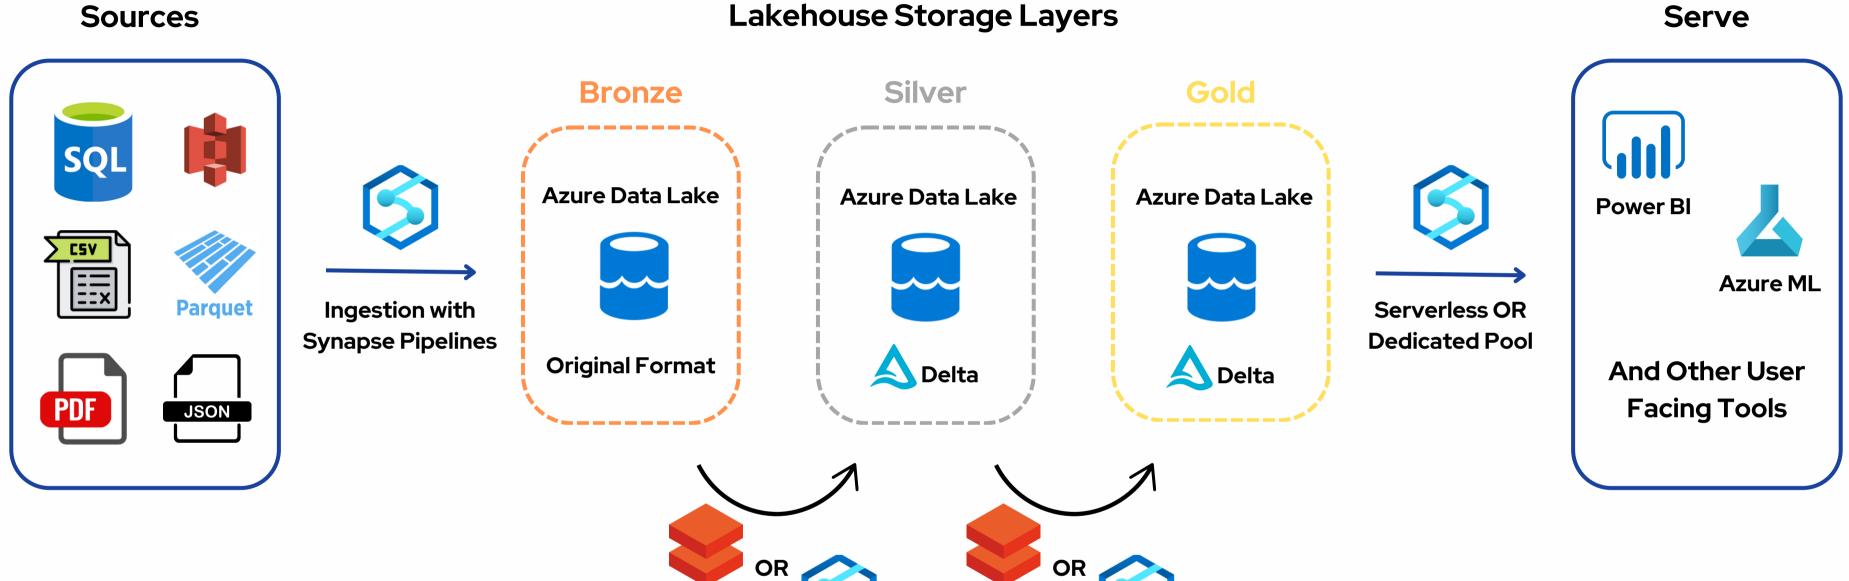

#### Sources

#### Lakehouse Storage Layers

Processing or Transformation with **Databricks or Synapse Pipelines** 