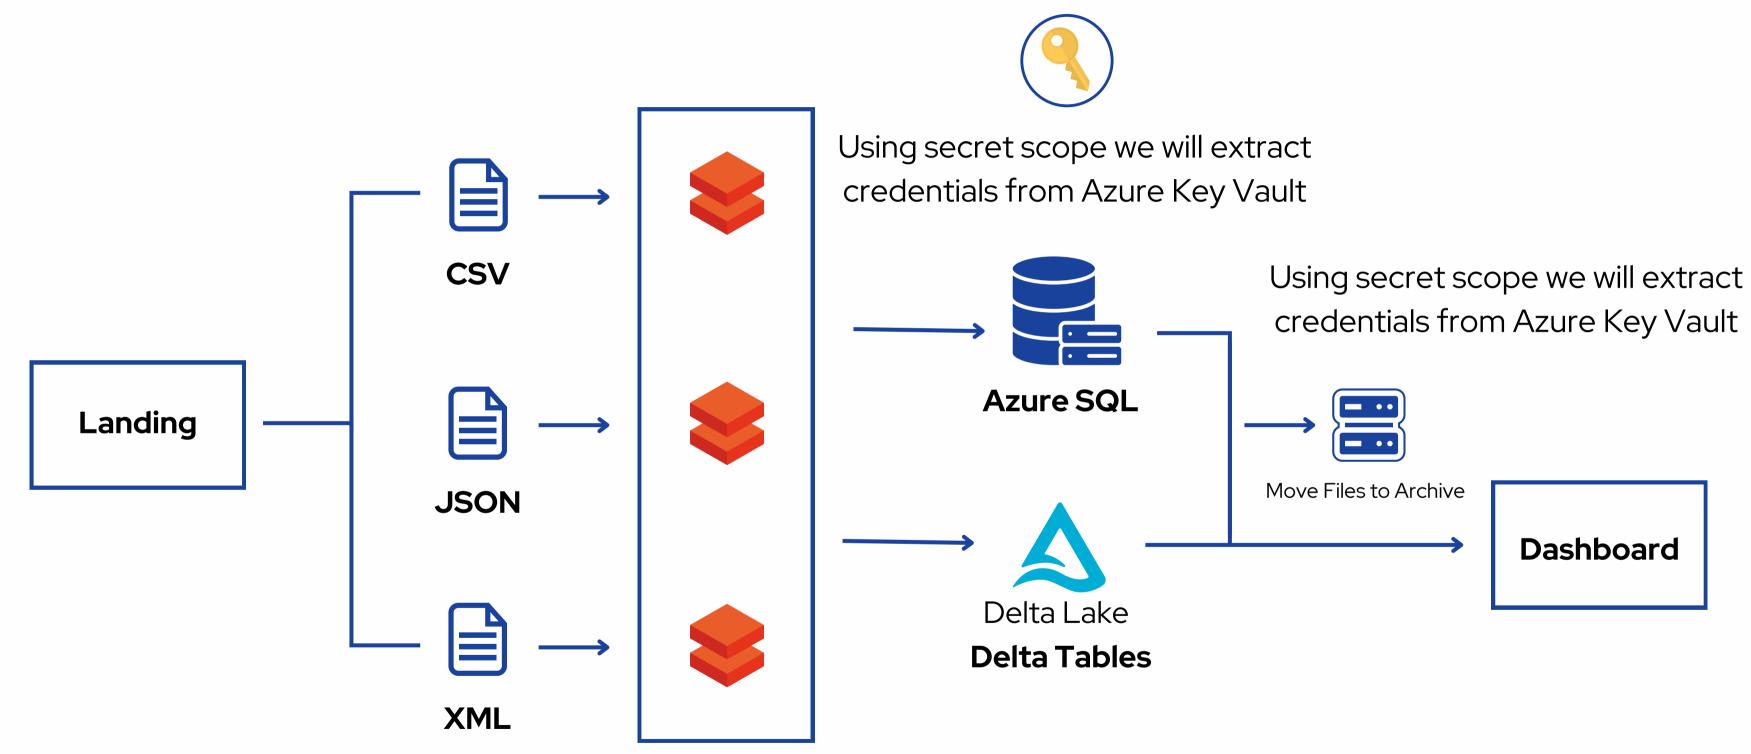

\* Includes Resume Building, Mock Interview & Certificate Assistance **Architectures Covered Within the Course are as Follows** 

- motion to Silver Layer
- **Query Layer Implementation**
- ure Data Storage Practices
- lates and Deletions Propagation
- hestration and Scheduling Techniques
- Irse Conclusion Key Takeaways