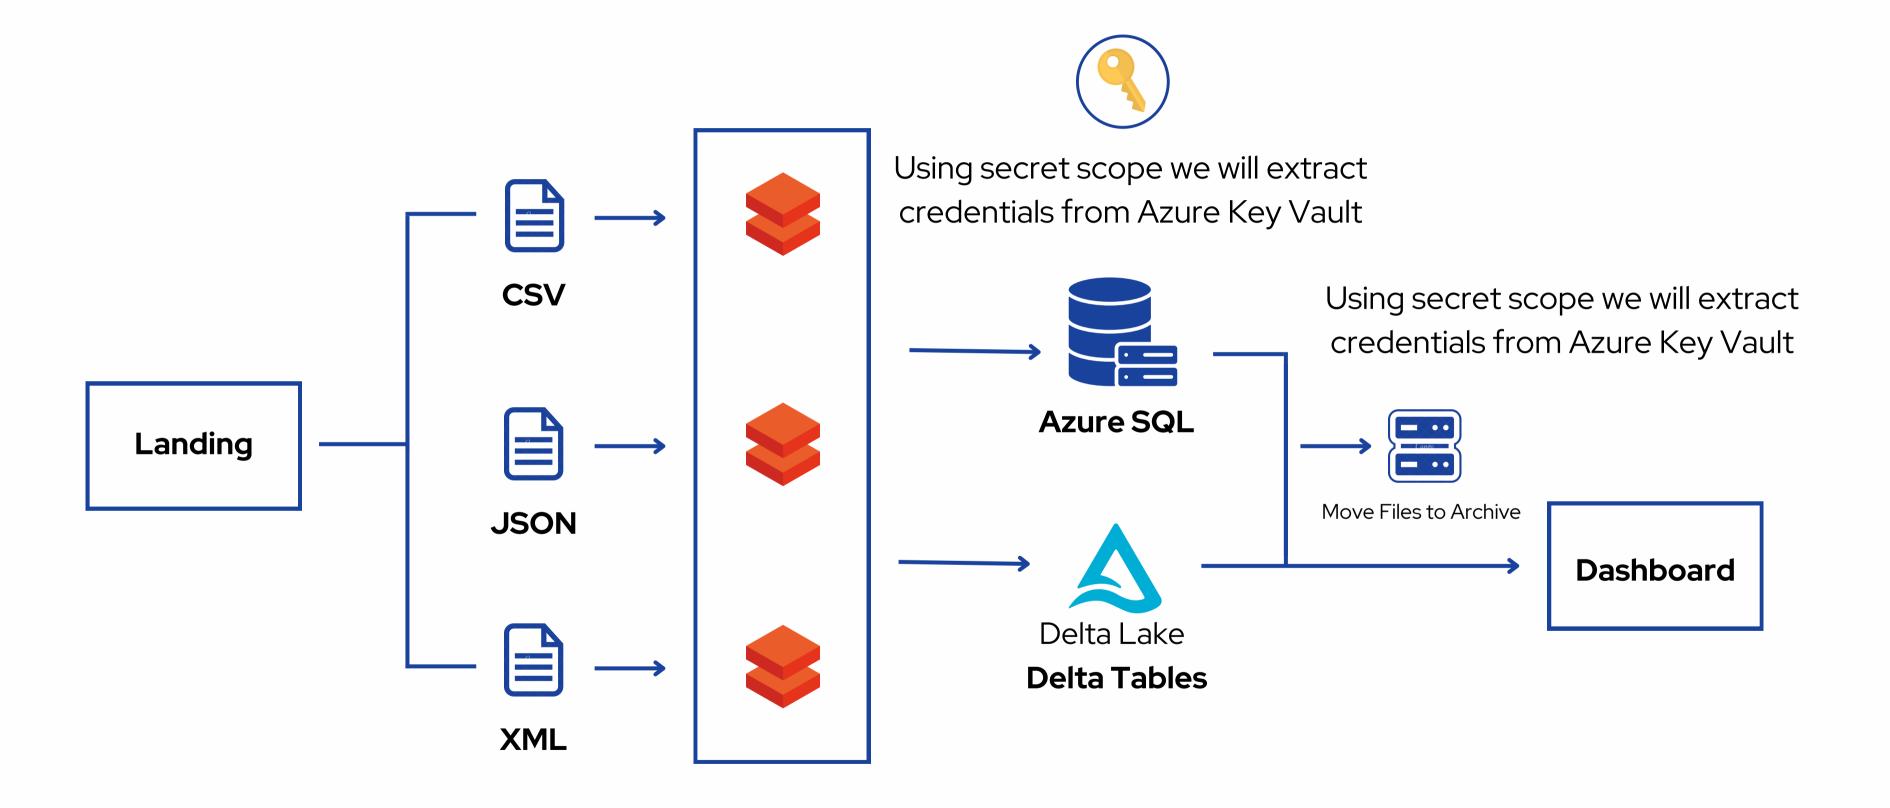

#### Sources

Ingestion with

**Synapse Pipelines** 

#### **Lakehouse Storage Layers**

Serve

Serverless OR

**Dedicated Pool** 

Processing or Transformation with Databricks or Synapse Pipelines