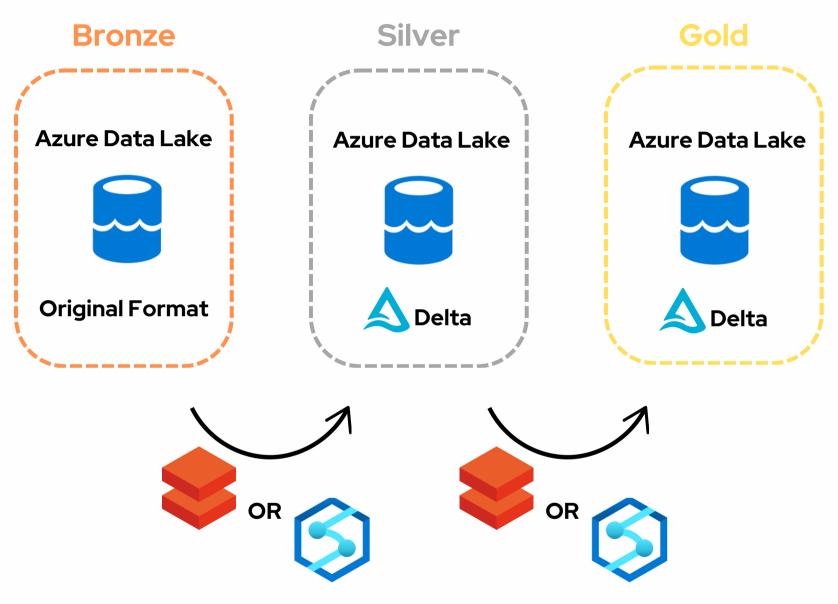

#### **Lakehouse Storage Layers**

Serve

Serverless OR

**Dedicated Pool** 

Processing or Transformation with Databricks or Synapse Pipelines