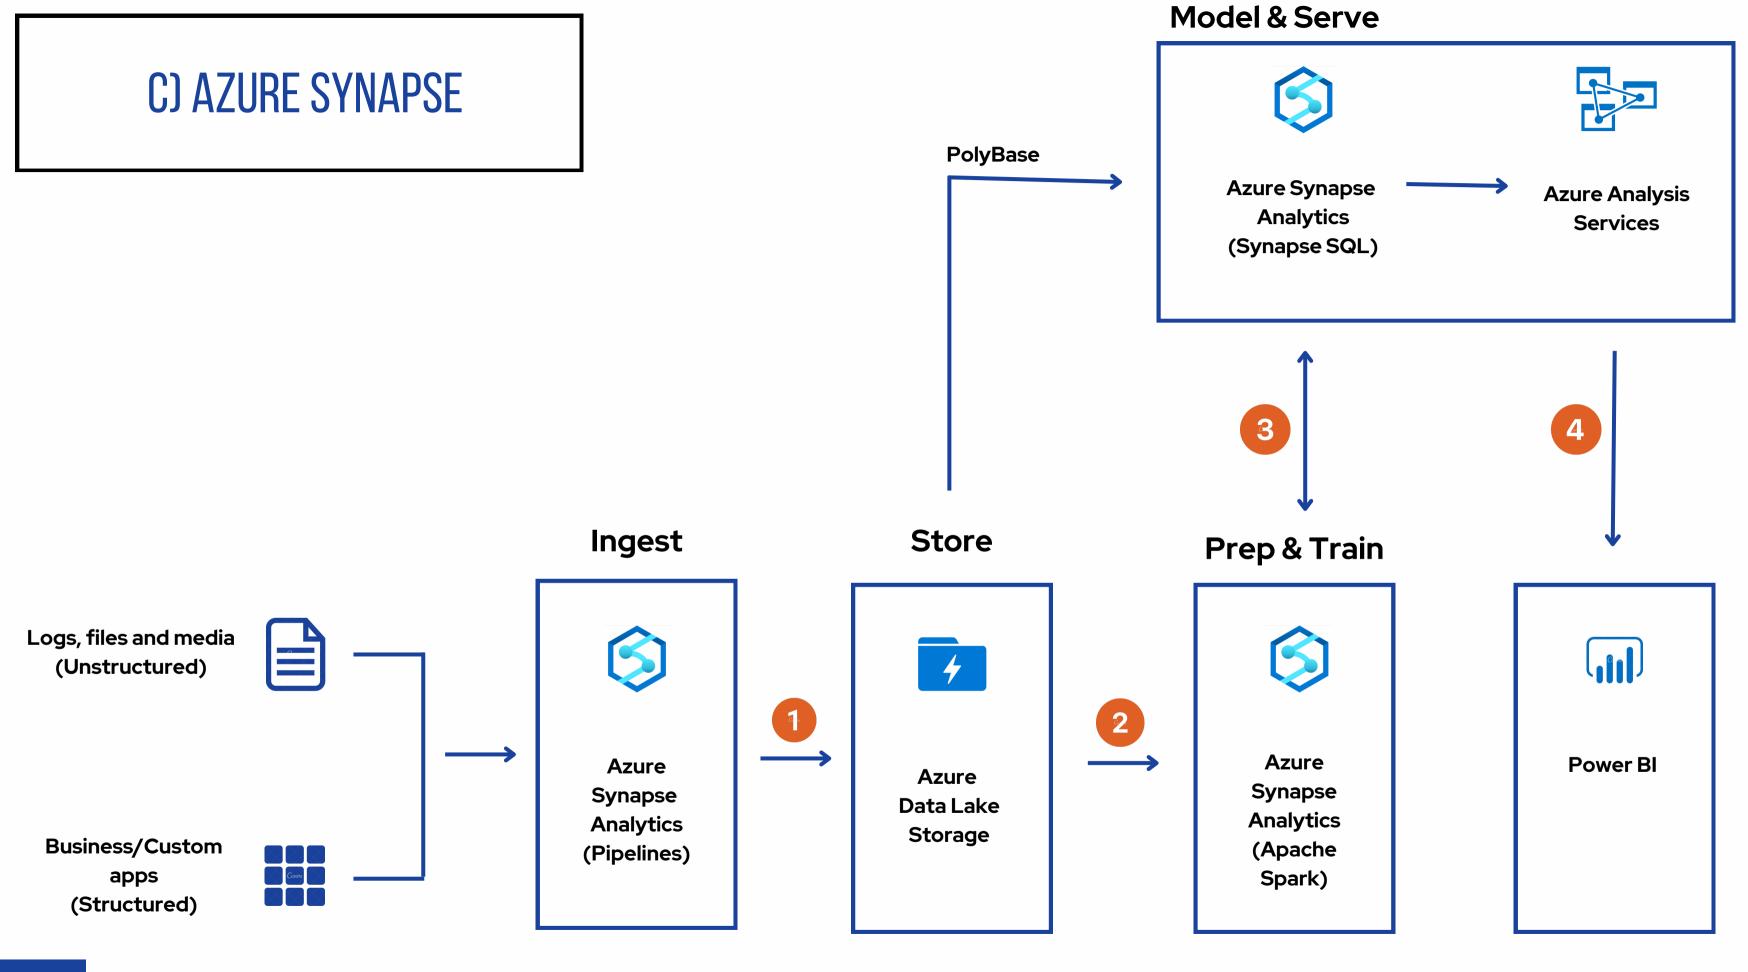

Includes Resume Building, Mock Interview & Certificate Assistance

**Architectures Covered Within the Course are as Follows** 

COURSE FEES - RS 8,999