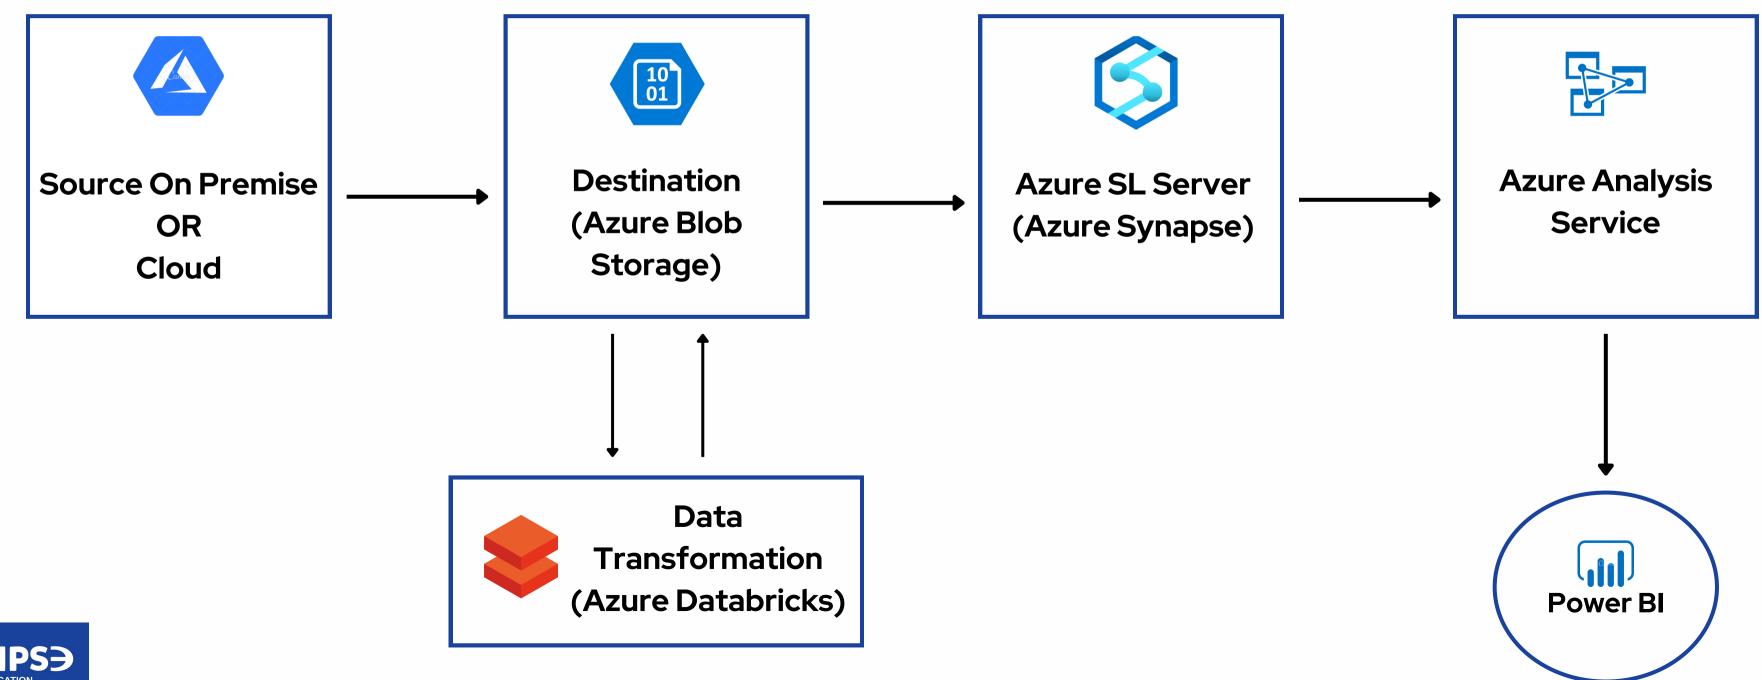

rs.
- **16)** Azure Synapse: SQL, serverless pool, and dedicated pool.
- **17)** Data flow concepts: mapping, wrangling, and processing CSV, JSON, and XML with Pyspark, Scala, and Python.
- 18) Azure Key Vault and shared integration runtime.

- **19)** JDBC connector and secret scope in Azure Databricks.
- 20) Fact and dimension
- 21) star, snowflake schemas, and data modelling.
- 22) Creating stored procedures for data modelling.
- 23) Sending email alerts using Logic App.
- **24)** Advanced data processing with CSV, JSON, and XML in Pyspark, Scala, and Python.
- 25) Delta Lake principles and best practices.

Includes Resume Building, Mock Interview & Certificate Assistance

**Architectures Covered Within the Course are as Follows** 

COURSE FEES - RS 8,999



#### A) AZURE DATA FACTORY





#### B) AZURE DATABRICKS









## CONTACT US

If you have any questions, feedback, or inquiries, please don't hesitate to get in touch with me. I strive to respond to all inquiries within 24-48 hours.



www.teacheron.com/tutor-profile/4Lg4





linkedin.com/in/abhishek-agrawal-406105102

LinkedIn



**UrbanPro** 

www.urbanpro.com/bangalore/abhishek-agrawal



**WhatsApp** 



+917898126426

+9179875 02532

Call



abhishekagrawal2506@gmail.com

educationellipse@gmail.com

**Email**