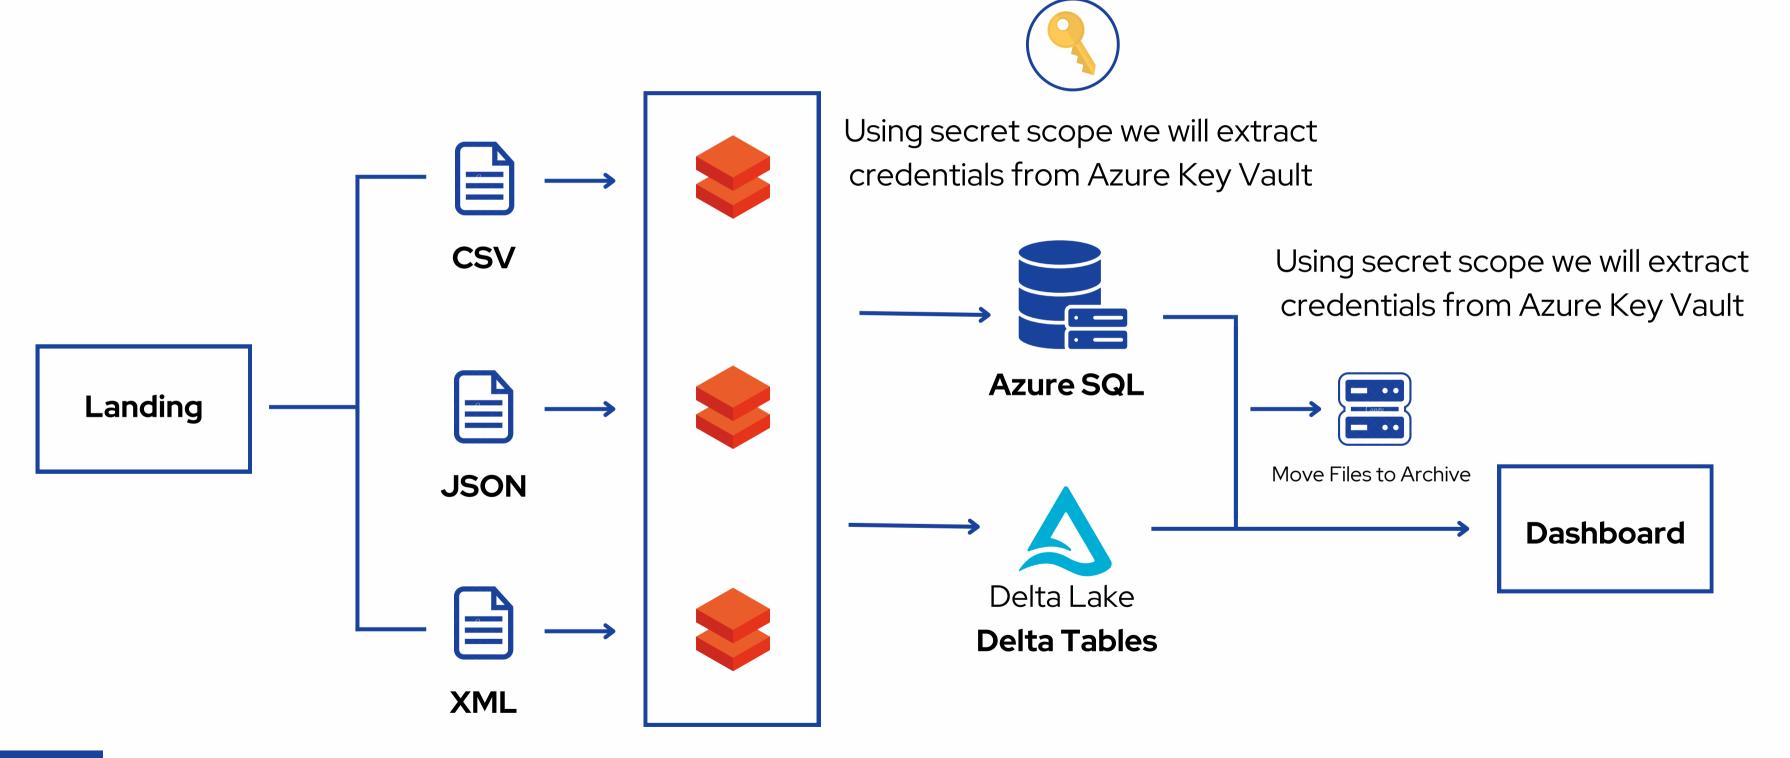

QL, serverless pool, and dedicated pool.
- **17)** Data flow concepts: mapping, wrangling, and processing CSV, JSON, and XML with Pyspark, Scala, and Python.
- 18) Azure Key Vault and shared integration runtime.

- **19)** JDBC connector and secret scope in Azure Databricks.
- 20) Fact and dimension
- 21) star, snowflake schemas, and data modelling.
- 22) Creating stored procedures for data modelling.
- 23) Sending email alerts using Logic App.
- **24)** Advanced data processing with CSV, JSON, and XML in Pyspark, Scala, and Python.
- 25) Delta Lake principles and best practices.

Includes Resume Building, Mock Interview & Certificate Assistance

**Architectures Covered Within the Course are as Follows** 

COURSE FEES - RS 8,999



#### A) AZURE DATA FACTORY





#### B) AZURE DATABRICKS









## CONTACT US

If you have any questions, feedback, or inquiries, please don't hesitate to get in touch with me. I strive to respond to all inquiries within 24-48 hours.



www.teacheron.com/tutor-profile/4Lg4





linkedin.com/in/abhishek-agrawal-406105102

LinkedIn



**UrbanPro** 

www.urbanpro.com/bangalore/abhishek-agrawal



**WhatsApp** 



+917898126426

+9179875 02532

Call



abhishekagrawal2506@gmail.com

educationellipse@gmail.com

**Email**